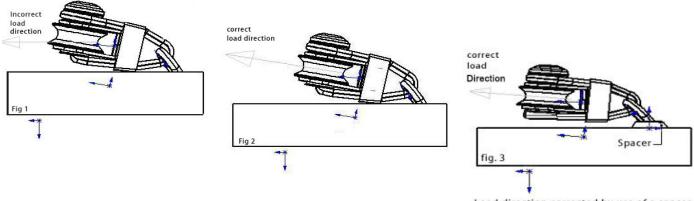

## Installation

- -Equiplite equipment is warranted for 12 months from the date of sale to be free of defective material and workmanship and must be used in accordance with specifications and accepted good practice.
- -Loops should be connected to a mating part that is rounded and free from sharp edges or burrs.
- Blocks should be free to align themselves with the load. Blocks especially when used for deck lead blocks should not be constrained so that the load is not in line, if so, damage of the side plates may occur.

service@equiplite.eu

Load direction corrected by use of a spacer.

We hope that this data sheet will help you with the easy installation and maintenance of our products.

Best Regards, Equiplite Europe